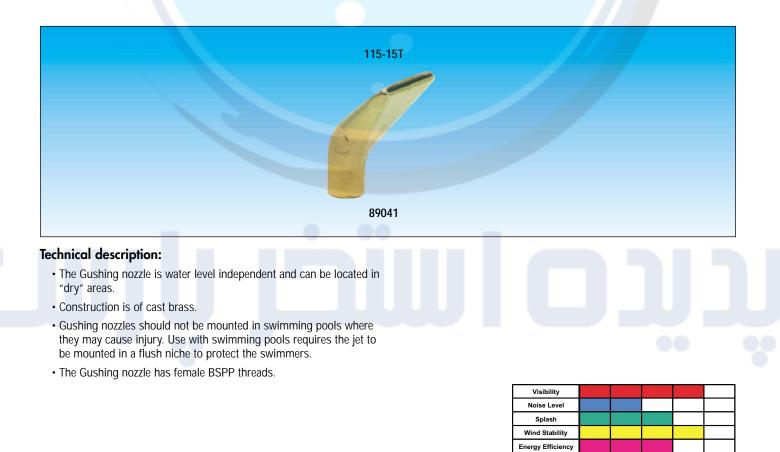

## **Gushing Nozzle**

OASE's Gushing nozzle is aptly named. Creating a long, sheeting throw in a compact fan shape, the Gushing nozzle features a stream thickness of 1/4" and a projection angle of 30 degrees and an elevation angle of 45 degrees. Used alone, this nozzle is particularly suited to installations

requiring an inward spray from pond corners, but an especially striking effect is achieved when grouped with others in the center of a pond or pool spraying outward around a vertical stream centerpiece.