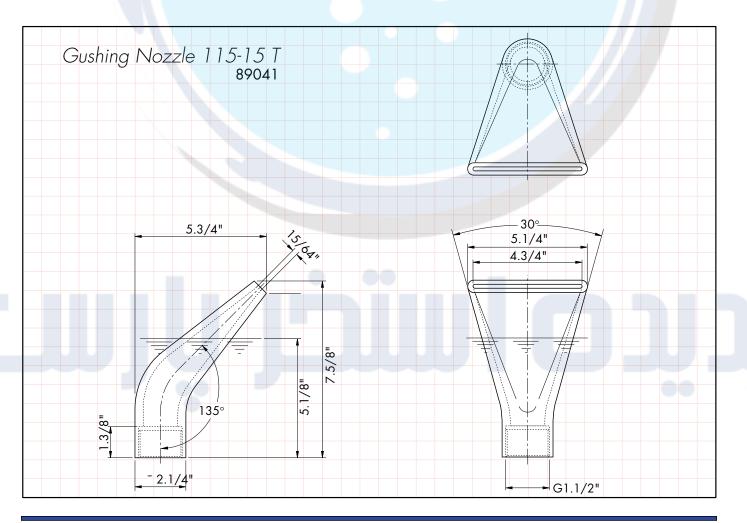

## **Gushing Nozzle**

OASE's Gushing nozzle is aptly named. Creating a long, sheeting throw in a compact fan shape, the Gushing nozzle features a stream thickness of 1/4" and a projection angle of 30 degrees and an elevation angle of 45 degrees. Used alone, this nozzle is particularly suited to installations

requiring an inward spray from pond corners, but an especially striking effect is achieved when grouped with others in the center of a pond or pool spraying outward around a vertical stream centerpiece.